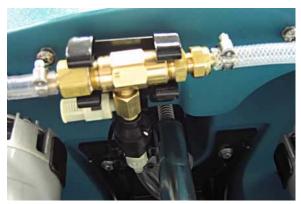

FaST Injector Kit 1025258 is marked with the No. "26" which represents a .026 orifice.

Fig. 3

4. Secure the FaST injector assembly into the mounting bracket (Figure 4).