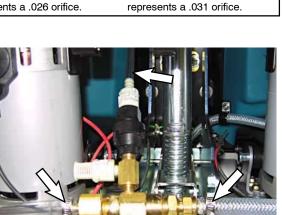

Fig. 1

2. Locate the three FaST injector solution hoses at the front of the machine near the FaST injector mounting bracket (Figure 2).

Fig. 2

3. Position the FaST injector assembly as shown and connect the hoses using the two clamps provided (Figure 3).

FaST Injector Kit 1025258 is marked with the No. "26" which represents a .026 orifice.

Fig. 3

4. Secure the FaST injector assembly into the mounting bracket (Figure 4).