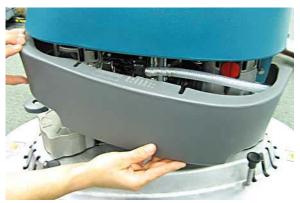

## **INSTALLATION INSTRUCTIONS:**

Installation Time: 15 minutes

TOOLS REQUIRED: Standard Screwdriver, 10mm Socket Wrench.

FOR SAFETY: Before installing kit, stop machine on level surface and remove key.

1. Remove the front shroud from the machine if installed (Figure 1).