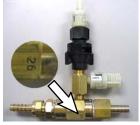

FaST Injector Kit 1025258 is marked with the No. "26" which represents a .026 orifice.

Fig. 3

4. Secure the FaST injector assembly into the mounting bracket (Figure 4).