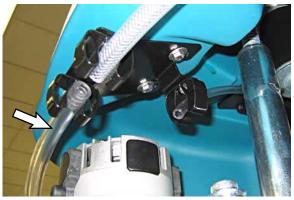

Fig. 1

2. Locate the three FaST injector solution hoses at the front of the machine near the FaST injector mounting bracket (Figure 2).

Fig. 2

3. Position the FaST injector assembly as shown and connect the hoses using the two clamps provided (Figure 3).